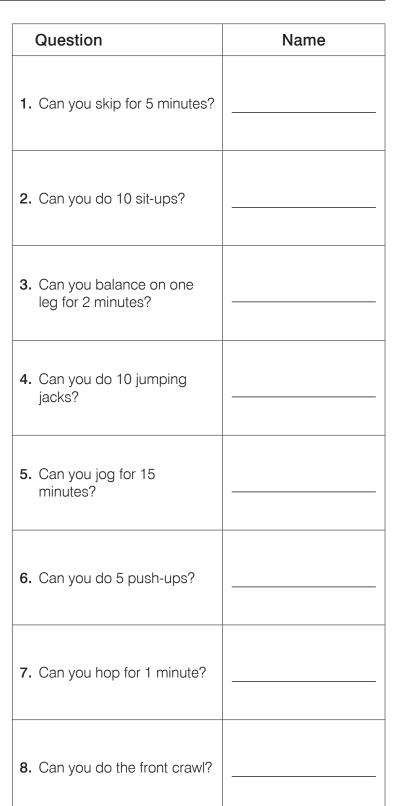

## Student's Worksheet 2 **UNIT 3 Tiger values Fitness**

1. Match the pictures to the questions.

| and the |    |
|---------|----|
| a       | b. |
| e. (1)  | d. |
| g.      | f. |
| h.      |    |

2. Ask your classmates the questions. Write down their names.